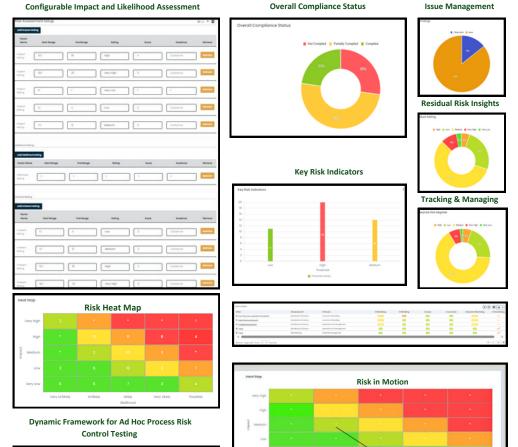

#### **Risk identification and assessment**

Streamline risk identification & assessment with intuitive tools, customizable matrices, prioritizing risks by severity, likelihood, and impact to guide management decisions.

# Key Risk Indicators (KRIs)

Monitor KRIs in real-time with customizable thresholds, automated alerts, and actionable insights.

#### Risk in Motion

Enables the risk management team to map risk ratings to the current state of risk, helping the organization evolve into a risk-informed entity.

## Risk Reporting and Analytics

Unlock actionable insights into your organization's risk landscape with ReGoRisC's comprehensive analytics.