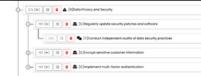

# "Risk at a Glance"

Workflow indicator with multi-level approvals with Audit Trails and Change