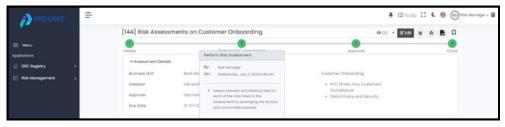

# "Risk at a Glance"

Workflow indicator with multi-level approvals with Audit Trails and Change